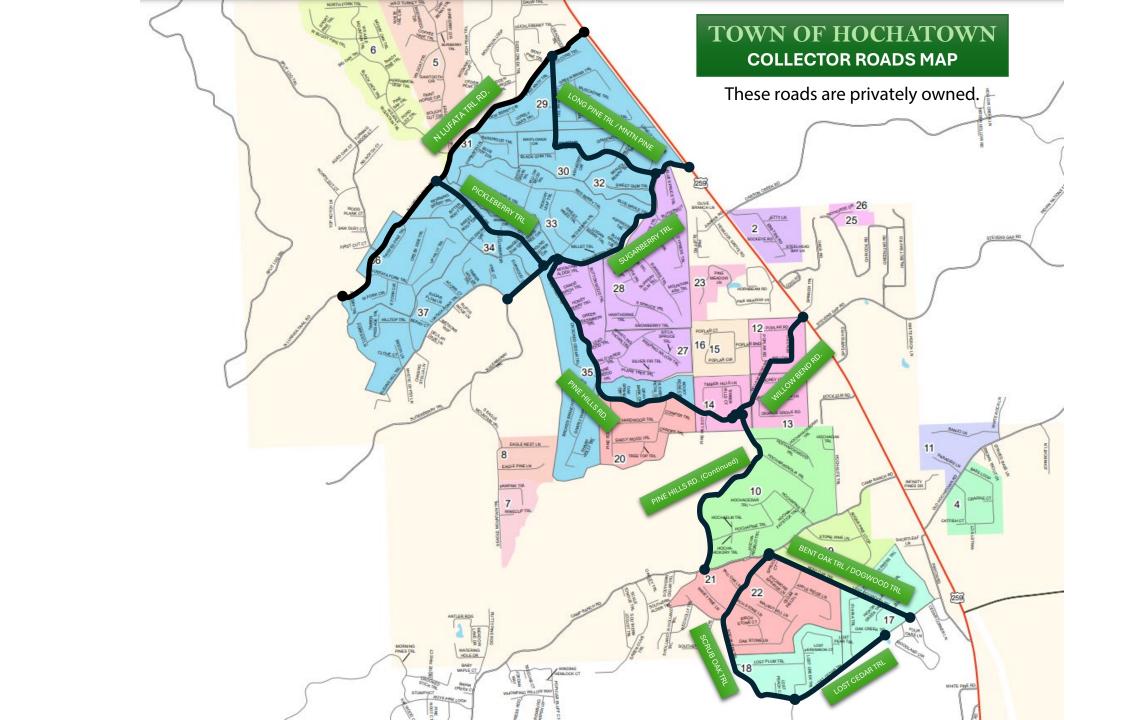

## TOWN OF HOCHATOWN

## THIS IS A LIST OF PRIVATELY OWNED ROADS THAT ARE CLASSIFIED & USED AS COLLECTOR ROADS. SOME OF THESE ARE ALSO EVACUATION ROUTES.

The Town will be reaching out to and working with property owners along these roadways to acquire easements for the limited purpose of road maintenance only.

- Lost Cedar Trail
  - o From Woodland Cir. To Scrub Oak Trl.
- Long Pine Trl / Mntn Pine Trl.
  - From N. Lukfata Trl. Rd. to Sugarberry Trl.
- Scrub Oak Trl.
  - o From Lost Cedar Trl. To Camp Ranch Rd.
- Willow Bend Rd.
  - o From HWY-259 to Pine Hills Rd.
- Pine Hills Rd.
  - o From Camp Ranch Rd. to Sugarberry Trl.
- Bent Oak Trl. / Dogwood Trl.
  - o From Lost Cedar Trl. To Camp Ranch Rd.
- Sugarberry Trl.
  - o From HWY-259 to Lukfata FORK Trl.
- Pickleberry Trl.
  - o From Sugarberry Trl. To N. Lukfata Trl. Rd.
- N. Lukfata Trl. Rd.
  - o From HWY-259 to Stubby Trl.

## SEE BELOW FOR A MAP OF THESE ROADS